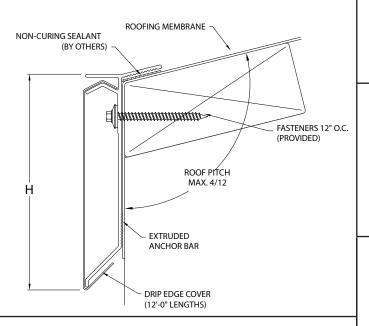

### PITCHED ROOF FLANGE

# **FLAT ROOF FLANGE** NON-CURING SEALANT (BY OTHERS) ROOFING MEMBRANE FASTENERS 12" O.C. (PROVIDED) **EXTRUDED** ANCHOR BAR **DRIP EDGE COVER** (12'-0" LENGTHS)