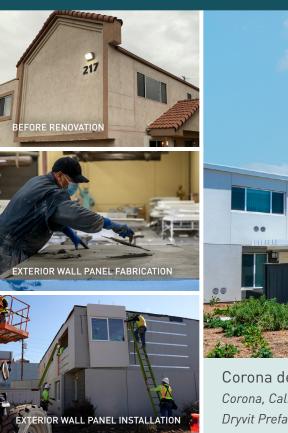

## FAÇADE, INSULATION & PANELIZED WALL SYSTEMS

Prefabricated wall panels from Dryvit can refresh or change the look of the exterior cladding with minimal occupant disruption. Use in combination with Willseal precompressed foam expansion joint products for even greater energy efficiency.

#### STREAMLINED CONSTRUCTION

Our prefabricated product options reduce weather delays and time onsite for a faster renovation, ideal for occupied structures.