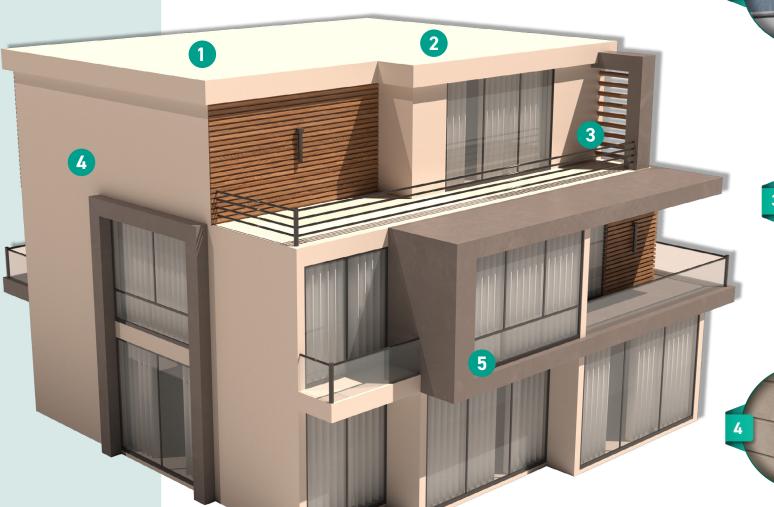

## FAÇADE, INSULATION & PANELIZED WALL SYSTEMS

Prefabricated wall panels from Dryvit can refresh or change the look of the exterior cladding with minimal occupant disruption. Use in combination with Willseal precompressed foam expansion joint products for even greater energy efficiency.

#### SEALANTS & GLAZING RESTORATION

Reduce leaks at window and door openings with compatible sealant and glazing systems from Tremco for an air- and water-tight wall assembly.

#### **CUSTOMIZABLE BEAUTY**

Limitless exterior finish options for a custom façade, whether you want to match a historic look or design something brand new.