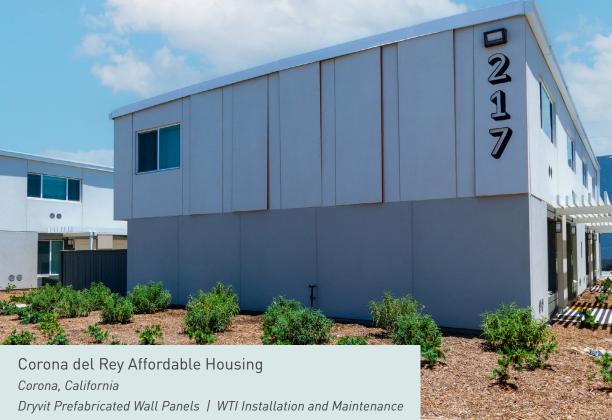

## FAÇADE, INSULATION & PANELIZED WALL SYSTEMS

Prefabricated wall panels from Dryvit can refresh or change the look of the exterior cladding with minimal occupant disruption. Use in combination with Willseal precompressed foam expansion joint products for even greater energy efficiency.

#### STREAMLINED CONSTRUCTION

Our prefabricated product options reduce weather delays and time onsite for a faster renovation, ideal for occupied structures.